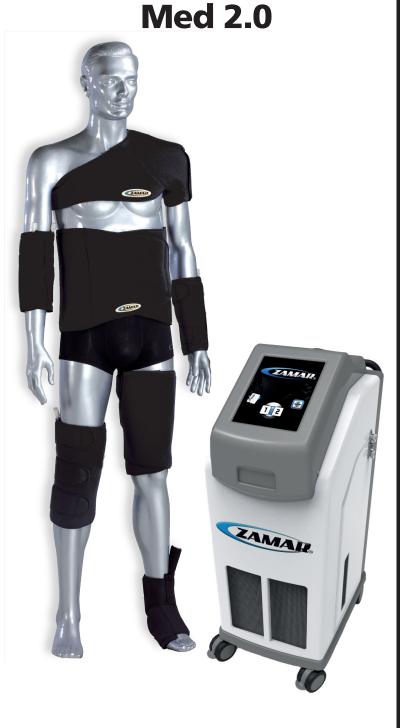

# ZT CLINIC Med 2.0 get back, faster

#### **INSPIRED BY YOUR SHAPE**

Complete range of Anatomic wraps designed on your body.

#### MORE POWER AND FLEXIBILITY FOR THE NEW DEVICE

4 wraps can be used in the same time for a better result in many treatments.