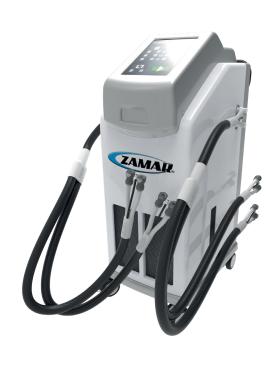

# ZT CLINIC Med 2.0 get back, faster

## FAST RECOVERY THERAPY UNIT **COLD - HOT, AIR COMPRESSION**

#### MORE POWER AND FLEXIBILITY FOR THE NEW DEVICE

4 wraps can be used in the same time for a better result in many treatments.