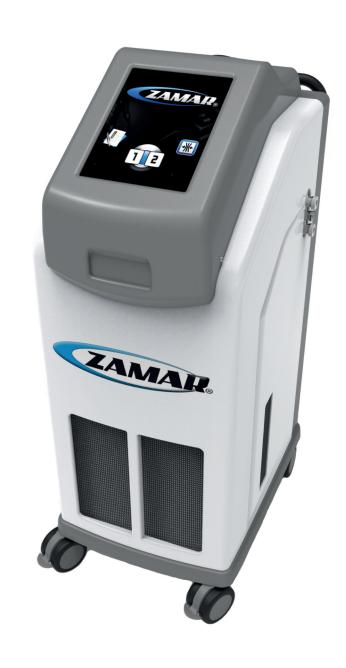

# ZT CLINIC Med 2.0 get back, faster

## FAST RECOVERY THERAPY UNIT **COLD - HOT, AIR COMPRESSION**

#### **NO ICE / NO WATER**

Therapeutic cooling technology without ice or water inside.

**CLOSED & CLEAN SYSTEM**ZAMAR DRIPLESS SYSTEM preloaded with glycol doesn't need to refill or drain off the liquid.

### **Features**

| APPLICATION                        | COLD & HOT                              |
|------------------------------------|-----------------------------------------|
| TEMPERATURE RANGE                  | -5°C + 45°C (23°F 113°F)                |
| SCREEN                             | LCD 10,4" color TouchScreen             |
| WRAPS                              | Glycol Precharged                       |
| Glycol                             | NON TOX freeze                          |
| Air Compression<br>levels          | mmHg: 40 - 60 - 80                      |
| Working time                       | up to 300 h.                            |
| Medical class for<br>Applied Parts | BF                                      |
| Number of Wraps                    | up to 4                                 |
| Storable therapies                 | 1 + 12                                  |
| DIMENSIONS                         | cm. 37 x 55 x 93h<br>inch 15 x 22 x 37h |
| WEIGHT                             | 43 kg (95 lb.)                          |