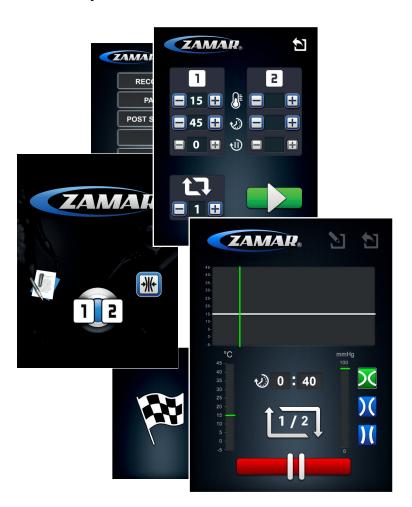

#### STAY FOCUSED ON TEMPERATURE

Set exact temperature you want to reach.

#### WIDE RANGE OF SETTINGS

Set temperature you want from -5°C (23°F) to 45°C (113°F).

INTERMITTENT COMPRESSION
Improves benefits of cold therapy and healing with 3 levels of AIR compression.

#### **NEW SYSTEM OF COMPRESSION MANAGEMENT**

Possibility to select different AIR compression setup.

#### **REPEAT YOUR FAVORITE**

Possibility to store up to 12 personal treatments for frequent use.

#### TWO STAGES OF TEMPERATURE

Ability to set 2 different temperatures and time phases.

- LCD 10,4", TFT color touch screen
- Easy software, Intuitive Menu icons
- Possibility to select two different temperature and treatment time
- Possibility to manage different levels and durations of the AIR compression
- 12 storable programs that can be customized by user
- Totally automated cycle management
- Fast connection of wraps and pipes with
   Dripless System
- Anatomic Wraps pre charge with glycol
- NON-TOX cooling glycol